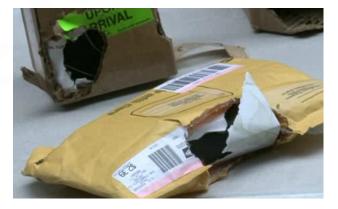

### **EXTERNAL CARGO DAMAGE REPORT**

AWB NO: 774-96327085

Loss prevention program

| General Information                        |                              |                                                                |                                                                                                                 |
|--------------------------------------------|------------------------------|----------------------------------------------------------------|-----------------------------------------------------------------------------------------------------------------|
| <b>Reported by</b><br>Bhanu                | Reporting station<br>BRU     | Incident Date<br>2019-08-21                                    | Incident Time<br>8:01 PM                                                                                        |
| Airway Bill and Flight Information         |                              |                                                                |                                                                                                                 |
| <b>Airline</b><br>Shanghai Airlines        | <b>Movement</b><br>outbound  | <b>Transport Type</b><br>flight                                | Number<br>23                                                                                                    |
| Master Airway Bill<br>774-96327085         | <b>Date</b><br>2019-08-21    | <b>Airport Of Origin</b><br>Amsterdam Airport Schiphol-<br>AMS | Airport Of Destination<br>Brussels National Airport-BRU                                                         |
| Shipment Information                       |                              |                                                                |                                                                                                                 |
| Content Nature<br>glassware                | MAWB Total Pieces<br>100     | Actual Received Pieces<br>102                                  | <b>Consignee Name</b><br>Nageswar Shipper                                                                       |
| <b>Shipper Name</b><br>Nageswar Shipper    | MAWB Total Kilograms         | Actual Received Kilograms                                      | <b>Issuing Agent</b><br>Nageswar Agenr                                                                          |
| Damage Information                         |                              |                                                                | Que de la companya de |
| Method Of Packing<br>Container,Wood pallet | Identification No<br>cb12345 | Safety Threat<br>No                                            | Affected House AWB'S                                                                                            |
| Damage to Packing<br>Broken, Crushed       | Content Affected<br>Possibly | <b>Items Missing</b><br>No                                     | Condition Of Content<br>Crushed                                                                                 |
| Suspected of Pilferage<br>No               | Affected Pcs<br>2            | Items Missing PCS                                              | Affected Weight                                                                                                 |
| Recuperation Requried<br>No                | Recuperation Status          |                                                                |                                                                                                                 |