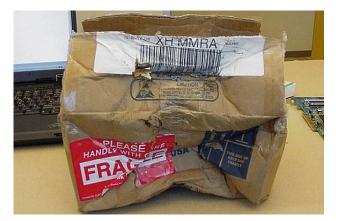

### **EXTERNAL CARGO DAMAGE REPORT**

AWB NO: 774-96327085

Loss prevention program

| General Information                        |                              |                                                                |                                                                                                                 |
|--------------------------------------------|------------------------------|----------------------------------------------------------------|-----------------------------------------------------------------------------------------------------------------|
| <b>Reported by</b><br>Bhanu                | Reporting station<br>BRU     | Incident Date<br>2019-08-21                                    | Incident Time<br>8:01 PM                                                                                        |
| Airway Bill and Flight Information         |                              |                                                                |                                                                                                                 |
| <b>Airline</b><br>Shanghai Airlines        | <b>Movement</b><br>outbound  | <b>Transport Type</b><br>flight                                | Number<br>23                                                                                                    |
| Master Airway Bill<br>774-96327085         | <b>Date</b><br>2019-08-21    | <b>Airport Of Origin</b><br>Amsterdam Airport Schiphol-<br>AMS | Airport Of Destination<br>Brussels National Airport-BRU                                                         |
| Shipment Information                       |                              |                                                                |                                                                                                                 |
| Content Nature<br>glassware                | MAWB Total Pieces<br>100     | Actual Received Pieces<br>102                                  | <b>Consignee Name</b><br>Nageswar Shipper                                                                       |
| <b>Shipper Name</b><br>Nageswar Shipper    | MAWB Total Kilograms         | Actual Received Kilograms                                      | <b>Issuing Agent</b><br>Nageswar Agenr                                                                          |
| Damage Information                         |                              |                                                                | Que de la companya de |
| Method Of Packing<br>Container,Wood pallet | Identification No<br>cb12345 | Safety Threat<br>No                                            | Affected House AWB'S                                                                                            |
| Damage to Packing<br>Broken, Crushed       | Content Affected<br>Possibly | <b>Items Missing</b><br>No                                     | Condition Of Content<br>Crushed                                                                                 |
| Suspected of Pilferage<br>No               | Affected Pcs<br>2            | Items Missing PCS                                              | Affected Weight                                                                                                 |
| Recuperation Requried<br>No                | Recuperation Status          |                                                                |                                                                                                                 |

# Damage Images

×