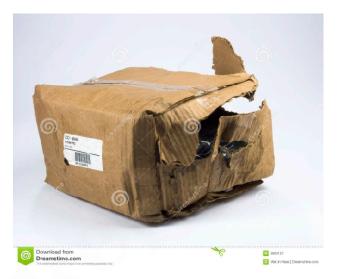

### **EXTERNAL CARGO DAMAGE REPORT**

AWB NO: 774-96327085

Loss prevention program

| General Information                        |                              |                                                                |                                                                                                                 |
|--------------------------------------------|------------------------------|----------------------------------------------------------------|-----------------------------------------------------------------------------------------------------------------|
| <b>Reported by</b><br>Bhanu                | Reporting station<br>BRU     | Incident Date<br>2019-08-21                                    | Incident Time<br>8:01 PM                                                                                        |
| Airway Bill and Flight Information         |                              |                                                                |                                                                                                                 |
| <b>Airline</b><br>Shanghai Airlines        | <b>Movement</b><br>outbound  | <b>Transport Type</b><br>flight                                | Number<br>23                                                                                                    |
| Master Airway Bill<br>774-96327085         | <b>Date</b><br>2019-08-21    | <b>Airport Of Origin</b><br>Amsterdam Airport Schiphol-<br>AMS | Airport Of Destination<br>Brussels National Airport-BRU                                                         |
| Shipment Information                       |                              |                                                                |                                                                                                                 |
| Content Nature<br>glassware                | MAWB Total Pieces<br>100     | Actual Received Pieces<br>102                                  | <b>Consignee Name</b><br>Nageswar Shipper                                                                       |
| <b>Shipper Name</b><br>Nageswar Shipper    | MAWB Total Kilograms         | Actual Received Kilograms                                      | <b>Issuing Agent</b><br>Nageswar Agenr                                                                          |
| Damage Information                         |                              |                                                                | Que de la companya de |
| Method Of Packing<br>Container,Wood pallet | Identification No<br>cb12345 | Safety Threat<br>No                                            | Affected House AWB'S                                                                                            |
| Damage to Packing<br>Broken, Crushed       | Content Affected<br>Possibly | <b>Items Missing</b><br>No                                     | Condition Of Content<br>Crushed                                                                                 |
| Suspected of Pilferage<br>No               | Affected Pcs<br>2            | Items Missing PCS                                              | Affected Weight                                                                                                 |
| Recuperation Requried<br>No                | Recuperation Status          |                                                                |                                                                                                                 |

# Damage Images

×