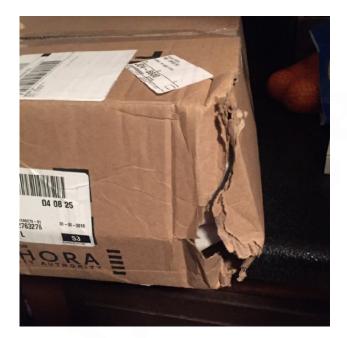

## **EXTERNAL CARGO DAMAGE REPORT**

AWB NO: 774-85393214

Loss prevention program

| General Information                 |                              |                                                                      |                                                                            |
|-------------------------------------|------------------------------|----------------------------------------------------------------------|----------------------------------------------------------------------------|
| <b>Reported by</b><br>Nageswar      | Reporting station<br>AMS     | Incident Date<br>2019-08-13                                          | Incident Time<br>7:34 PM                                                   |
| Airway Bill and Flight Information  |                              |                                                                      |                                                                            |
| <b>Airline</b><br>Shanghai Airlines | Movement<br>inbound          | <b>Transport Type</b><br>flight                                      | Number<br>536                                                              |
| Master Airway Bill<br>774-85393214  | <b>Date</b><br>2019-08-13    | <b>Airport Of Origin</b><br>Delhi Indira Gandhi<br>International-DEL | <b>Airport Of Destination</b><br>Rajiv Gandhi International<br>Airport-HYD |
| Shipment Information                |                              |                                                                      |                                                                            |
| <b>Content Nature</b><br>glasses    | MAWB Total Pieces            | Actual Received Pieces                                               | Consignee Name<br>glass name                                               |
| Shipper Name<br>glass shipper       | MAWB Total Kilograms         | Actual Received Kilograms                                            | <b>Issuing Agent</b><br>glass agent                                        |
| Damage Information                  |                              |                                                                      | QAN SAN SAN SAN SAN SAN SAN SAN SAN SAN S                                  |
| Method Of Packing<br>Wood pallet    | Identification No<br>wp00898 | Safety Threat<br>no                                                  | Affected House AWB'S<br>123-5679-8907                                      |
| Damage to Packing<br>Broken,Crushed | Content Affected<br>possibly | Items Missing                                                        | <b>Condition Of Content</b><br>Unknown                                     |
| Suspected of Pilferage<br>no        | Affected Pcs<br>1            | Items Missing PCS                                                    | Affected Weight                                                            |
| Recuperation Requried               | Recuperation Status          |                                                                      |                                                                            |

## **Upload Pictures and Documents**

Damage Images