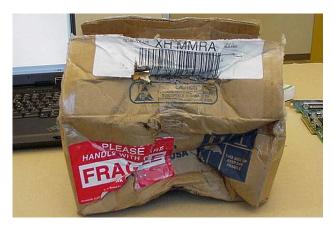

## **EXTERNAL CARGO DAMAGE REPORT**

AWB NO: 774-85393214

Loss prevention program

| General Information                 |                              |                                                                      |                                                                            |
|-------------------------------------|------------------------------|----------------------------------------------------------------------|----------------------------------------------------------------------------|
| <b>Reported by</b><br>Nageswar      | Reporting station<br>AMS     | Incident Date<br>2019-08-13                                          | Incident Time<br>7:34 PM                                                   |
| Airway Bill and Flight Information  |                              |                                                                      |                                                                            |
| <b>Airline</b><br>Shanghai Airlines | Movement<br>inbound          | <b>Transport Type</b><br>flight                                      | Number<br>536                                                              |
| Master Airway Bill<br>774-85393214  | <b>Date</b><br>2019-08-13    | <b>Airport Of Origin</b><br>Delhi Indira Gandhi<br>International-DEL | <b>Airport Of Destination</b><br>Rajiv Gandhi International<br>Airport-HYD |
| Shipment Information                |                              |                                                                      |                                                                            |
| <b>Content Nature</b><br>glasses    | MAWB Total Pieces            | Actual Received Pieces                                               | Consignee Name<br>glass name                                               |
| Shipper Name<br>glass shipper       | MAWB Total Kilograms         | Actual Received Kilograms                                            | <b>Issuing Agent</b><br>glass agent                                        |
| Damage Information                  |                              |                                                                      | QAN SAN SAN SAN SAN SAN SAN SAN SAN SAN S                                  |
| Method Of Packing<br>Wood pallet    | Identification No<br>wp00898 | Safety Threat<br>no                                                  | Affected House AWB'S<br>123-5679-8907                                      |
| Damage to Packing<br>Broken,Crushed | Content Affected<br>possibly | Items Missing                                                        | <b>Condition Of Content</b><br>Unknown                                     |
| Suspected of Pilferage<br>no        | Affected Pcs<br>1            | Items Missing PCS                                                    | Affected Weight                                                            |
| Recuperation Requried               | Recuperation Status          |                                                                      |                                                                            |

## **Upload Pictures and Documents**

Damage Images