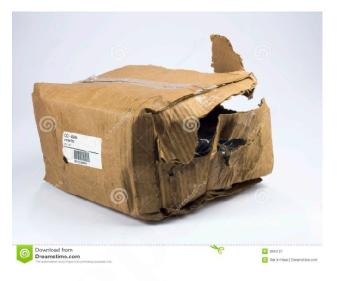

## **EXTERNAL CARGO DAMAGE REPORT**

AWB NO: 774-85393214

Loss prevention program

| General Information                 |                              |                                                                      |                                                                            |
|-------------------------------------|------------------------------|----------------------------------------------------------------------|----------------------------------------------------------------------------|
| <b>Reported by</b><br>Nageswar      | Reporting station<br>AMS     | Incident Date<br>2019-08-13                                          | Incident Time<br>7:34 PM                                                   |
| Airway Bill and Flight Information  |                              |                                                                      |                                                                            |
| <b>Airline</b><br>Shanghai Airlines | Movement<br>inbound          | <b>Transport Type</b><br>flight                                      | Number<br>536                                                              |
| Master Airway Bill<br>774-85393214  | <b>Date</b><br>2019-08-13    | <b>Airport Of Origin</b><br>Delhi Indira Gandhi<br>International-DEL | <b>Airport Of Destination</b><br>Rajiv Gandhi International<br>Airport-HYD |
| Shipment Information                |                              |                                                                      |                                                                            |
| <b>Content Nature</b><br>glasses    | MAWB Total Pieces            | Actual Received Pieces                                               | Consignee Name<br>glass name                                               |
| Shipper Name<br>glass shipper       | MAWB Total Kilograms         | Actual Received Kilograms                                            | <b>Issuing Agent</b><br>glass agent                                        |
| Damage Information                  |                              |                                                                      | QAN SAN SAN SAN SAN SAN SAN SAN SAN SAN S                                  |
| Method Of Packing<br>Wood pallet    | Identification No<br>wp00898 | Safety Threat<br>no                                                  | Affected House AWB'S<br>123-5679-8907                                      |
| Damage to Packing<br>Broken,Crushed | Content Affected<br>possibly | Items Missing                                                        | <b>Condition Of Content</b><br>Unknown                                     |
| Suspected of Pilferage<br>no        | Affected Pcs<br>1            | Items Missing PCS                                                    | Affected Weight                                                            |
| Recuperation Requried               | Recuperation Status          |                                                                      |                                                                            |

## **Upload Pictures and Documents**

Damage Images