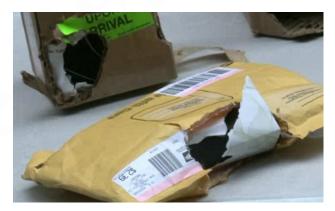

## **EXTERNAL CARGO DAMAGE REPORT**

AWB NO: 774-85393214

Loss prevention program

| General Information                 |                              |                                                                      |                                                                            |
|-------------------------------------|------------------------------|----------------------------------------------------------------------|----------------------------------------------------------------------------|
| <b>Reported by</b><br>Nageswar      | Reporting station<br>AMS     | Incident Date<br>2019-08-13                                          | Incident Time<br>7:34 PM                                                   |
| Airway Bill and Flight Information  |                              |                                                                      |                                                                            |
| <b>Airline</b><br>Shanghai Airlines | Movement<br>inbound          | <b>Transport Type</b><br>flight                                      | Number<br>536                                                              |
| Master Airway Bill<br>774-85393214  | <b>Date</b><br>2019-08-13    | <b>Airport Of Origin</b><br>Delhi Indira Gandhi<br>International-DEL | <b>Airport Of Destination</b><br>Rajiv Gandhi International<br>Airport-HYD |
| Shipment Information                |                              |                                                                      |                                                                            |
| <b>Content Nature</b><br>glasses    | MAWB Total Pieces            | Actual Received Pieces                                               | Consignee Name<br>glass name                                               |
| Shipper Name<br>glass shipper       | MAWB Total Kilograms         | Actual Received Kilograms                                            | <b>Issuing Agent</b><br>glass agent                                        |
| Damage Information                  |                              |                                                                      | QAN SAN SAN SAN SAN SAN SAN SAN SAN SAN S                                  |
| Method Of Packing<br>Wood pallet    | Identification No<br>wp00898 | Safety Threat<br>no                                                  | Affected House AWB'S<br>123-5679-8907                                      |
| Damage to Packing<br>Broken,Crushed | Content Affected<br>possibly | Items Missing                                                        | <b>Condition Of Content</b><br>Unknown                                     |
| Suspected of Pilferage<br>no        | Affected Pcs<br>1            | Items Missing PCS                                                    | Affected Weight                                                            |
| Recuperation Requried               | Recuperation Status          |                                                                      |                                                                            |

## **Upload Pictures and Documents**

Damage Images