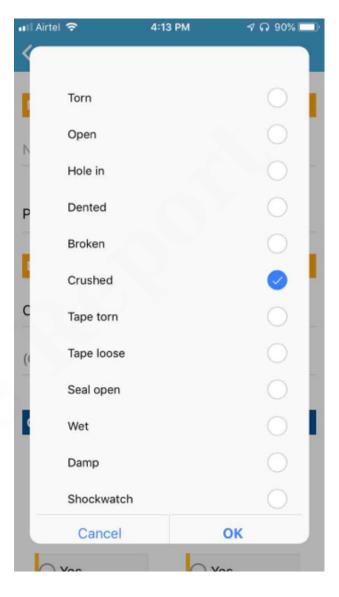

#### **Damage Information**

Method Of Packing Identification No Safety Threat Affected House AWB'S

------ No ------

Damage to Packing Content Affected Items Missing Condition Of Content

Tape torn No ----- Dented