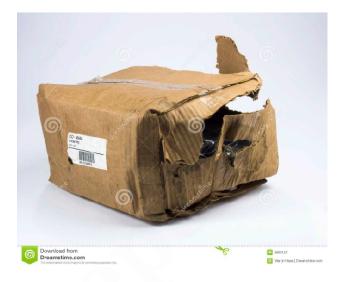

**Damage Information** 

Method Of Packing Identification No Safety Threat Affected House AWB'S

Wood pallet wp00898 no 123-5679-8907

Damage to PackingContent AffectedItems MissingCondition Of ContentBroken,Crushedpossibly-------Unknown

Suspected of Pilferage Affected Pcs Items Missing Pcs Affected Weight no 1 -------

Items Missing KgRecuperation Requried<br/>noRecuperation Status<br/>------Classification Type<br/>Moderate - Damage might

have affected the content Inspection is advised

**Investigation and Responsibility** 

Damage DiscoveredDiscoveres By CausedInternal NameInternal GroupUpon DeliverycausedbyEdward098

Internal Code Internal Responsibility Internal Area Area Supervisor