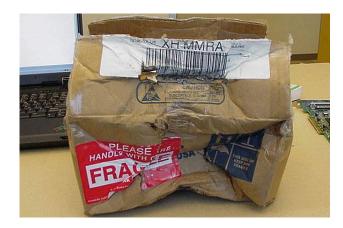

**Damage Information** 

Method Of Packing Identification No Safety Threat Affected House AWB'S

Wood pallet wp00898 no 123-5679-8907

Damage to PackingContent AffectedItems MissingCondition Of ContentBroken,Crushedpossibly-------Unknown

Suspected of Pilferage Affected Pcs Items Missing Pcs Affected Weight no 1 -------

Items Missing KgRecuperation Requried<br/>noRecuperation Status<br/>------Classification Type<br/>Moderate - Damage might

have affected the content Inspection is advised

**Investigation and Responsibility** 

Damage DiscoveredDiscoveres By CausedInternal NameInternal GroupUpon DeliverycausedbyEdward098

Internal Code Internal Responsibility Internal Area Area Supervisor