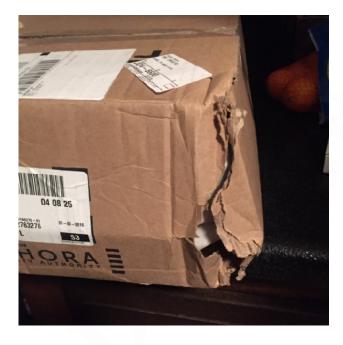

**Damage Information** 

Method Of Packing Identification No Safety Threat Affected House AWB'S

Wood pallet wp00898 no 123-5679-8907

Damage to PackingContent AffectedItems MissingCondition Of ContentBroken,Crushedpossibly-------Unknown

Suspected of Pilferage Affected Pcs Items Missing Pcs Affected Weight no 1 -------

Items Missing KgRecuperation Requried<br/>noRecuperation Status<br/>------Classification Type<br/>Moderate - Damage might

have affected the content Inspection is advised

**Investigation and Responsibility** 

Damage DiscoveredDiscoveres By CausedInternal NameInternal GroupUpon DeliverycausedbyEdward098

Internal Code Internal Responsibility Internal Area Area Supervisor