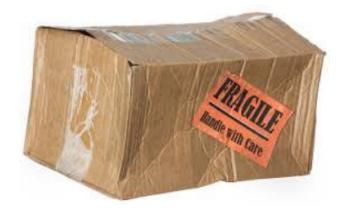

Bags,Carton box,Frame castus Yes castus

Damage to Packing Content Affected Items Missing Condition Of Content

Proken Crushed Tana No. Possibly Destroyed Overheate

Broken, Crushed, Tape No Possibly Dented, Destroyed, Overheate torn, Seal open d

Suspected of Pilferage Affected Pcs Items Missing Pcs Affected Weight

No 5342 26563 ------

Items Missing Kg Recuperation Requried Recuperation Status Classification Type

No Package corded,Package Moderate - Damage might sealed,Package taped have affected the content